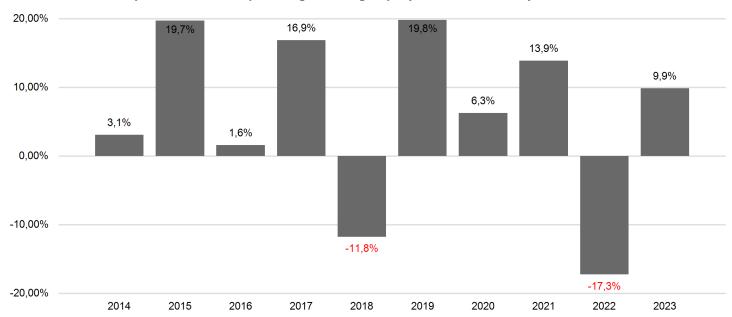

## **Past Performance**

This chart shows the fund's performance as the percentage loss or gain per year over the last 10 years.

Past performance is not a reliable indicator of future performance. Markets could develop very differently in the future. It can help you to assess how the fund has been managed in the past.

Performance is shown after deduction of ongoing charges. Any entry and exit charges are excluded from the calculation.

The unit class was established in 2003.

Performance was calculated in EUR.